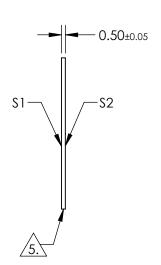

## NOTES:

- 1. SUBSTRATE: SAPPHIRE (AL2O3)
- 2. SURFACE \$1 TO BE PARALLEL WITH SURFACE \$2 TO WITHIN ≤3.5 ARCMIN
- 3. ENVIRONMENTAL REQUIREMENTS:

S1 & S2: HIGH DURABILITY BBAR (400-1100nm) ADHESION: PER MIL-M-13508C PARA 4.4.6 ABRASION: SEVERE PER MIL-C-675C PARA 4.5.10

HUMIDITY: PER MIL-C-675C PARA 4.5.8 SALT SOLUBILITY: PER MIL-C-675C PARA 4.5.7 SALT SPRAY: PER MIL-C-675C PARA 4.5.9

TEMPERATURE CYCLE: PER MIL-M-13508C PARA 4.4.4

S1 & S2:

R(AVG) <1.5% @ 400 - 1100nm R(ABS) <2.0% @ 400 - 1100nm

FINE GRIND SURFACE

6. ROHS COMPLIANT