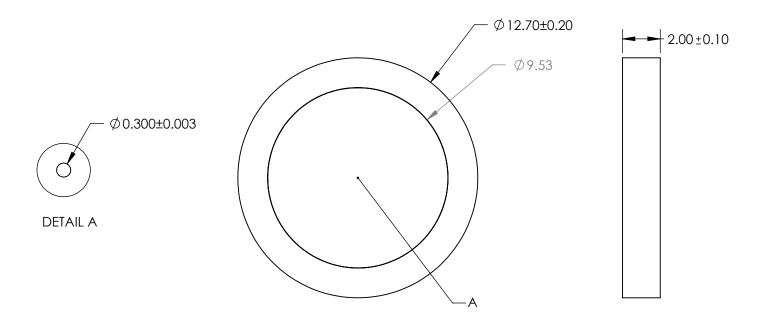

## NOTES:

- MATERIAL: STAINLESS STEEL
- 2. ABSORBANCE: 99%
- 3. WAVELENGTH RANGE: EUV- NIR
- 4. RoHS: COMPLIANT

SPECIFICATIONS SUBJECT TO CHANGE WITHOUT NOTICE DIMENSIONS ARE FOR REFERENCE ONLY

## TON ONLY: 300um Aperture Digmeter 12 7mm Mounted

| FOR INFORMATION ONLY:    |
|--------------------------|
| DO NOT MANUFACTURE       |
| PARTS TO THIS DRAWING    |
| I AICTO TO THIS DICATHIC |

| THIRD ANGLE PROJECTION |    | TITLE  | 300µm Aperture Diameter, 12.7mm Mounted,<br>Acktar Blackened Pinhole |                 |
|------------------------|----|--------|----------------------------------------------------------------------|-----------------|
| ALL DIMS IN            | mm | DWG NO | 16827                                                                | SHEET<br>1 OF 1 |