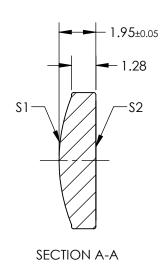

## NOTES:

- 1. SUBSTRATE: D-ZLaF52LA
- 2. NUMERICAL APERTURE: 0.30
- 3. COATING

S1 & S2: R(ABS) < 1.0% @ 600 - 1050nm

- 4. FOCAL LENGTH TOLERANCE: ±1%
- 5. TRANSMITTED WAVEFRONT ERROR (λ, RMS): < 0.087

## FOR INFORMATION ONLY: DO NOT MANUFACTURE PARTS TO THIS DRAWING

| SPECIFICATIONS SUBJECT TO CHANGE WITHOUT NOTICE DIMENSIONS ARE FOR REFERENCE ONLY |                      |                      | EFL                    | 11.00 | <b>M</b> | <b>Edmund Optics</b> ®                                             | <del></del> |
|-----------------------------------------------------------------------------------|----------------------|----------------------|------------------------|-------|----------|--------------------------------------------------------------------|-------------|
|                                                                                   | \$1                  | \$2                  | BFL                    | 10.01 | U        |                                                                    |             |
| SHAPE                                                                             | CONVEX               | PLANO                | THIRD ANGLE PROJECTION |       | TITLE    | 0.30 NA 11.00mm FL 600 - 1050nm AR<br>COATED, MOLDED ASPHERIC LENS |             |
| SURFACE QUALITY                                                                   | 60-40                | 60-40                |                        |       |          |                                                                    |             |
| CLEAR APERTURE                                                                    | Ø6.68                | Ø6.68                |                        |       |          |                                                                    |             |
| BEVEL MAX                                                                         | PROTECTIVE AS NEEDED | PROTECTIVE AS NEEDED | ALL DIMS IN            | mm    | DWG NO   |                                                                    | DF 1        |