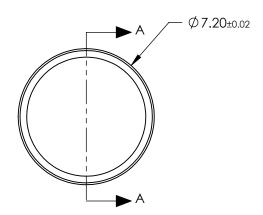

## FOR INFORMATION ONLY: DO NOT MANUFACTURE PARTS TO THIS DRAWING

| SPECIFICATIONS SUBJECT TO CHANGE WITHOUT NOTICE DIMENSIONS ARE FOR REFERENCE ONLY |                      |                      | EFL                    | 11.00 | <b>M</b> | <b>Edmund Optics</b> ®                                             | <del></del> |
|-----------------------------------------------------------------------------------|----------------------|----------------------|------------------------|-------|----------|--------------------------------------------------------------------|-------------|
|                                                                                   | \$1                  | \$2                  | BFL                    | 10.01 | U        |                                                                    |             |
| SHAPE                                                                             | CONVEX               | PLANO                | THIRD ANGLE PROJECTION |       | TITLE    | 0.30 NA 11.00mm FL 600 - 1050nm AR<br>COATED, MOLDED ASPHERIC LENS |             |
| SURFACE QUALITY                                                                   | 60-40                | 60-40                |                        |       |          |                                                                    |             |
| CLEAR APERTURE                                                                    | Ø6.68                | Ø6.68                |                        |       |          |                                                                    |             |
| BEVEL MAX                                                                         | PROTECTIVE AS NEEDED | PROTECTIVE AS NEEDED | ALL DIMS IN            | mm    | DWG NO   |                                                                    | DF 1        |