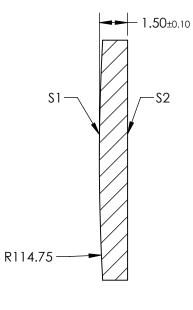

## NOTES:

- 1. SUBSTRATE: FUSED SILICA
- 2. COATING:

\$1 & \$2: NONE

- 3. CENTERING: < 3 ARCMIN
- 4. RoHS: COMPLIANT

## *FOR INFORMATION ONLY:* DO NOT MANUFACTURE PARTS TO THIS DRAWING

SECTION A-A

| SPECIFICATIONS SUBJECT TO CHANGE WITHOUT NOTICE<br>DIMENSIONS ARE FOR REFERENCE ONLY |                      |                      | EFL: 250.29    | mm |                            | <b>DM</b> <sup>®</sup> Edmund Ontic                              |                 |
|--------------------------------------------------------------------------------------|----------------------|----------------------|----------------|----|----------------------------|------------------------------------------------------------------|-----------------|
|                                                                                      | \$1                  | \$2                  | BFL: 249.26 mm |    | Edmund Optics <sup>®</sup> |                                                                  |                 |
| SHAPE                                                                                | CONVEX               | PLANO                |                |    | TITLE                      | 12.7mm Diameter x 250mm FL, Uncoated,<br>Ultrafast Thin PCX Lens |                 |
| SURFACE QUALITY                                                                      | 20-10                | 20-10                |                |    |                            |                                                                  |                 |
| CLEAR APERTURE                                                                       | Ø11.43               | Ø11.43               |                |    |                            |                                                                  |                 |
| BEVEL                                                                                | PROTECTIVE AS NEEDED | PROTECTIVE AS NEEDED | ALL DIMS IN    | mm | DWG NO                     | 11717                                                            | SHEET<br>1 OF 1 |