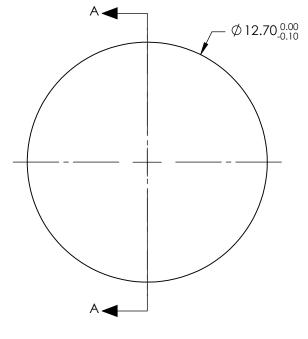

## *FOR INFORMATION ONLY:* DO NOT MANUFACTURE PARTS TO THIS DRAWING

SECTION A-A

| SPECIFICATIONS SUBJECT TO CHANGE WITHOUT NOTICE<br>DIMENSIONS ARE FOR REFERENCE ONLY |                      |                      | EFL: 250.29    | mm |                            | <b>DM</b> <sup>®</sup> Edmund Ontic                              |                 |
|--------------------------------------------------------------------------------------|----------------------|----------------------|----------------|----|----------------------------|------------------------------------------------------------------|-----------------|
|                                                                                      | \$1                  | \$2                  | BFL: 249.26 mm |    | Edmund Optics <sup>®</sup> |                                                                  |                 |
| SHAPE                                                                                | CONVEX               | PLANO                |                |    | TITLE                      | 12.7mm Diameter x 250mm FL, Uncoated,<br>Ultrafast Thin PCX Lens |                 |
| SURFACE QUALITY                                                                      | 20-10                | 20-10                |                |    |                            |                                                                  |                 |
| CLEAR APERTURE                                                                       | Ø11.43               | Ø11.43               |                |    |                            |                                                                  |                 |
| BEVEL                                                                                | PROTECTIVE AS NEEDED | PROTECTIVE AS NEEDED | ALL DIMS IN    | mm | DWG NO                     | 11717                                                            | SHEET<br>1 OF 1 |