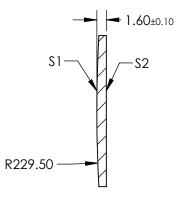

## NOTES:

- 1. SUBSTRATE: IR GRADE FUSED SILICA
- 2. COATING:

\$1 & \$2: NONE

- 3. CENTERING: < 3 ARCMIN
- 4. RoHS: COMPLIANT

## FOR INFORMATION ONLY: DO NOT MANUFACTURE PARTS TO THIS DRAWING

SECTION A-A

| SPECIFICATIONS SUBJECT TO CHANGE WITHOUT NOTICE<br>DIMENSIONS ARE FOR REFERENCE ONLY |                      |                      | EFL: 500.58 | 8 mm | <b>Pm</b> <sup>®</sup> Edmund Ontion® |                                                                     | otioo®          |
|--------------------------------------------------------------------------------------|----------------------|----------------------|-------------|------|---------------------------------------|---------------------------------------------------------------------|-----------------|
|                                                                                      | S1                   | \$2                  | BFL: 499.49 | 9 mm |                                       | Edmund Optics <sup>®</sup>                                          |                 |
| SHAPE                                                                                | CONVEX               | PLANO                |             |      | TITLE                                 | 25.4mm Diameter x 500mm FL, Uncoated, IR<br>Ultrafast Thin PCX Lens |                 |
| SURFACE QUALITY                                                                      | 20-10                | 20-10                |             |      |                                       |                                                                     |                 |
| CLEAR APERTURE                                                                       | Ø22.86               | Ø22.86               |             |      |                                       |                                                                     |                 |
| BEVEL                                                                                | PROTECTIVE AS NEEDED | PROTECTIVE AS NEEDED | ALL DIMS IN | mm   | DWG NO                                | 11706                                                               | SHEET<br>1 OF 1 |