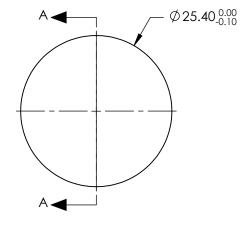

## FOR INFORMATION ONLY: DO NOT MANUFACTURE PARTS TO THIS DRAWING

SECTION A-A

| SPECIFICATIONS SUBJECT TO CHANGE WITHOUT NOTICE<br>DIMENSIONS ARE FOR REFERENCE ONLY |                      |                      | EFL: 500.58 | 8 mm | <b>Pm</b> <sup>®</sup> Edmund Ontion® |                                                                     | otioo®          |
|--------------------------------------------------------------------------------------|----------------------|----------------------|-------------|------|---------------------------------------|---------------------------------------------------------------------|-----------------|
|                                                                                      | S1                   | \$2                  | BFL: 499.49 | 9 mm |                                       | Edmund Optics <sup>®</sup>                                          |                 |
| SHAPE                                                                                | CONVEX               | PLANO                |             |      | TITLE                                 | 25.4mm Diameter x 500mm FL, Uncoated, IR<br>Ultrafast Thin PCX Lens |                 |
| SURFACE QUALITY                                                                      | 20-10                | 20-10                |             |      |                                       |                                                                     |                 |
| CLEAR APERTURE                                                                       | Ø22.86               | Ø22.86               |             |      |                                       |                                                                     |                 |
| BEVEL                                                                                | PROTECTIVE AS NEEDED | PROTECTIVE AS NEEDED | ALL DIMS IN | mm   | DWG NO                                | 11706                                                               | SHEET<br>1 OF 1 |