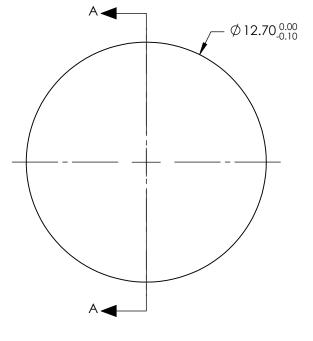

## FOR INFORMATION ONLY: DO NOT MANUFACTURE PARTS TO THIS DRAWING

SECTION A-A

| SPECIFICATIONS SUBJECT TO CHANGE WITHOUT NOTICE<br>DIMENSIONS ARE FOR REFERENCE ONLY |                      |                      | EFL: 50.06r  | nm |                            | <b>P®</b> Edmund Ontice                                            |                 |
|--------------------------------------------------------------------------------------|----------------------|----------------------|--------------|----|----------------------------|--------------------------------------------------------------------|-----------------|
|                                                                                      | S1                   | \$2                  | BFL: 49.03mm |    | Edmund Optics <sup>®</sup> |                                                                    |                 |
| SHAPE                                                                                | CONVEX               | PLANO                |              |    | TITLE                      | 12.7mm Diameter x 50mm FL, Uncoated, IR<br>Ultrafast Thin PCX Lens |                 |
| SURFACE QUALITY                                                                      | 20-10                | 20-10                |              |    |                            |                                                                    |                 |
| CLEAR APERTURE                                                                       | Ø11.43               | Ø11.43               |              |    |                            |                                                                    |                 |
| BEVEL                                                                                | PROTECTIVE AS NEEDED | PROTECTIVE AS NEEDED | ALL DIMS IN  | mm | DWG NO                     | 11692                                                              | SHEET<br>1 OF 1 |