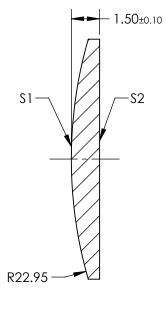

## NOTES:

- 1. SUBSTRATE: IR GRADE FUSED SILICA
- 2. COATING:

\$1 & \$2: NONE

- 3. CENTERING: < 3 ARCMIN
- 4. RoHS: COMPLIANT

## FOR INFORMATION ONLY: DO NOT MANUFACTURE PARTS TO THIS DRAWING

SECTION A-A

| SPECIFICATIONS SUBJECT TO CHANGE WITHOUT NOTICE<br>DIMENSIONS ARE FOR REFERENCE ONLY |                      |                      | EFL: 50.06r  | nm |                            | <b>P®</b> Edmund Ontice                                            |                 |
|--------------------------------------------------------------------------------------|----------------------|----------------------|--------------|----|----------------------------|--------------------------------------------------------------------|-----------------|
|                                                                                      | S1                   | \$2                  | BFL: 49.03mm |    | Edmund Optics <sup>®</sup> |                                                                    |                 |
| SHAPE                                                                                | CONVEX               | PLANO                |              |    | TITLE                      | 12.7mm Diameter x 50mm FL, Uncoated, IR<br>Ultrafast Thin PCX Lens |                 |
| SURFACE QUALITY                                                                      | 20-10                | 20-10                |              |    |                            |                                                                    |                 |
| CLEAR APERTURE                                                                       | Ø11.43               | Ø11.43               |              |    |                            |                                                                    |                 |
| BEVEL                                                                                | PROTECTIVE AS NEEDED | PROTECTIVE AS NEEDED | ALL DIMS IN  | mm | DWG NO                     | 11692                                                              | SHEET<br>1 OF 1 |