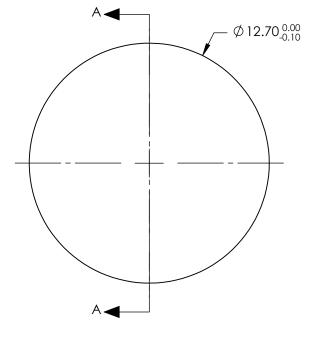

## FOR INFORMATION ONLY: DO NOT MANUFACTURE PARTS TO THIS DRAWING

SECTION A-A

| SPECIFICATIONS SUBJECT TO CHANGE WITHOUT NOTICE<br>DIMENSIONS ARE FOR REFERENCE ONLY |                      |                      | EFL: 100.12  | mm |        | <b>Edmund Optics</b> <sup>®</sup>                                        |                 |  |
|--------------------------------------------------------------------------------------|----------------------|----------------------|--------------|----|--------|--------------------------------------------------------------------------|-----------------|--|
|                                                                                      | \$1                  | \$2                  | BFL: 99.09mm |    |        |                                                                          |                 |  |
| SHAPE                                                                                | CONVEX               | PLANO                |              |    | TITLE  | 12.7mm Diameter x 100mm FL, 370-550nm<br>Coated, Ultrafast Thin PCX Lens |                 |  |
| SURFACE QUALITY                                                                      | 20-10                | 20-10                |              |    |        |                                                                          |                 |  |
| CLEAR APERTURE                                                                       | Ø11.43               | Ø11.43               |              |    |        |                                                                          |                 |  |
| BEVEL                                                                                | PROTECTIVE AS NEEDED | PROTECTIVE AS NEEDED | ALL DIMS IN  | mm | DWG NO | 11673                                                                    | SHEET<br>1 OF 1 |  |