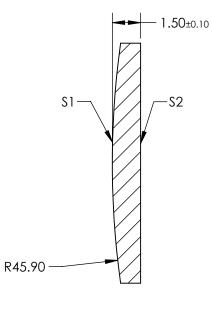

## NOTES:

- 1. SUBSTRATE: FUSED SILICA
- 2. COATING:

S1 & S2: R(ABS) <0.5% @ 370 - 550nm

- 3. CENTERING: < 3 ARCMIN
- 4. RoHS: COMPLIANT

## FOR INFORMATION ONLY: DO NOT MANUFACTURE PARTS TO THIS DRAWING

SECTION A-A

| SPECIFICATIONS SUBJECT TO CHANGE WITHOUT NOTICE<br>DIMENSIONS ARE FOR REFERENCE ONLY |                      |                      | EFL: 100.12  | mm |        | <b>Edmund Optics</b> <sup>®</sup>                                        |                 |  |
|--------------------------------------------------------------------------------------|----------------------|----------------------|--------------|----|--------|--------------------------------------------------------------------------|-----------------|--|
|                                                                                      | \$1                  | \$2                  | BFL: 99.09mm |    |        |                                                                          |                 |  |
| SHAPE                                                                                | CONVEX               | PLANO                |              |    | TITLE  | 12.7mm Diameter x 100mm FL, 370-550nm<br>Coated, Ultrafast Thin PCX Lens |                 |  |
| SURFACE QUALITY                                                                      | 20-10                | 20-10                |              |    |        |                                                                          |                 |  |
| CLEAR APERTURE                                                                       | Ø11.43               | Ø11.43               |              |    |        |                                                                          |                 |  |
| BEVEL                                                                                | PROTECTIVE AS NEEDED | PROTECTIVE AS NEEDED | ALL DIMS IN  | mm | DWG NO | 11673                                                                    | SHEET<br>1 OF 1 |  |