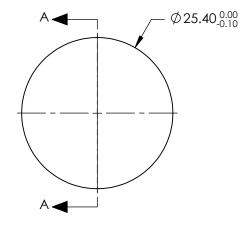

## FOR INFORMATION ONLY: DO NOT MANUFACTURE PARTS TO THIS DRAWING

SECTION A-A

| SPECIFICATIONS SUBJECT TO CHANGE WITHOUT NOTICE<br>DIMENSIONS ARE FOR REFERENCE ONLY |                      |                      | EFL: 200.23    | mm |                                   | <sup>®</sup> Edmund Ontion                                               |                 |
|--------------------------------------------------------------------------------------|----------------------|----------------------|----------------|----|-----------------------------------|--------------------------------------------------------------------------|-----------------|
|                                                                                      | S1                   | \$2                  | BFL: 199.14 mm |    | <b>Edmund</b> Optics <sup>®</sup> |                                                                          |                 |
| SHAPE                                                                                | CONVEX               | PLANO                |                |    | TITLE                             | 25.4mm Diameter x 200mm FL, 700-900nm<br>Coated, Ultrafast Thin PCX Lens |                 |
| SURFACE QUALITY                                                                      | 20-10                | 20-10                |                |    |                                   |                                                                          |                 |
| CLEAR APERTURE                                                                       | Ø22.86               | Ø22.86               |                |    |                                   |                                                                          |                 |
| BEVEL                                                                                | PROTECTIVE AS NEEDED | PROTECTIVE AS NEEDED | ALL DIMS IN    | mm | DWG NO                            | 11660                                                                    | SHEET<br>1 OF 1 |