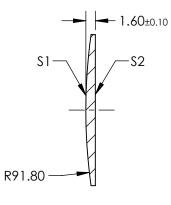

## NOTES:

- 1. SUBSTRATE: FUSED SILICA
- 2. COATING:

S1 & S2: R(ABS) <0.1% @ 700 - 900nm

- 3. CENTERING: < 3 ARCMIN
- 4. RoHS: COMPLIANT

## FOR INFORMATION ONLY: DO NOT MANUFACTURE PARTS TO THIS DRAWING

SECTION A-A

| SPECIFICATIONS SUBJECT TO CHANGE WITHOUT NOTICE<br>DIMENSIONS ARE FOR REFERENCE ONLY |                      |                      | EFL: 200.23    | mm |                                   | <sup>®</sup> Edmund Ontion                                               |                 |
|--------------------------------------------------------------------------------------|----------------------|----------------------|----------------|----|-----------------------------------|--------------------------------------------------------------------------|-----------------|
|                                                                                      | S1                   | \$2                  | BFL: 199.14 mm |    | <b>Edmund</b> Optics <sup>®</sup> |                                                                          |                 |
| SHAPE                                                                                | CONVEX               | PLANO                |                |    | TITLE                             | 25.4mm Diameter x 200mm FL, 700-900nm<br>Coated, Ultrafast Thin PCX Lens |                 |
| SURFACE QUALITY                                                                      | 20-10                | 20-10                |                |    |                                   |                                                                          |                 |
| CLEAR APERTURE                                                                       | Ø22.86               | Ø22.86               |                |    |                                   |                                                                          |                 |
| BEVEL                                                                                | PROTECTIVE AS NEEDED | PROTECTIVE AS NEEDED | ALL DIMS IN    | mm | DWG NO                            | 11660                                                                    | SHEET<br>1 OF 1 |