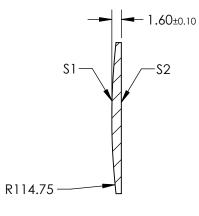

## NOTES:

- 1. SUBSTRATE: IR GRADE FUSED SILICA
- 2. COATING:

S1 & S2: R(ABS) <0.1% @ 1900 - 2200nm

- 3. CENTERING: < 3 ARCMIN
- 4. RoHS: COMPLIANT

## FOR INFORMATION ONLY: DO NOT MANUFACTURE PARTS TO THIS DRAWING

SECTION A-A

| SPECIFICATIONS SUBJECT TO CHANGE WITHOUT NOTICE<br>DIMENSIONS ARE FOR REFERENCE ONLY |                      |                      | EFL: 250.29    | 9 mm | <b>P</b> <sup>®</sup> Edmund Ontion® |                                                                               | tinn            |
|--------------------------------------------------------------------------------------|----------------------|----------------------|----------------|------|--------------------------------------|-------------------------------------------------------------------------------|-----------------|
|                                                                                      | S1                   | \$2                  | BFL: 249.19 mm |      | Edmund Optics <sup>®</sup>           |                                                                               |                 |
| SHAPE                                                                                | CONVEX               | PLANO                |                |      | TITLE                                | 25.4mm Diameter x 250mm FL, 1900-2200nm<br>Coated, IR Ultrafast Thin PCX Lens |                 |
| SURFACE QUALITY                                                                      | 20-10                | 20-10                |                |      |                                      |                                                                               |                 |
| CLEAR APERTURE                                                                       | Ø22.86               | Ø22.86               |                |      |                                      |                                                                               |                 |
| BEVEL                                                                                | PROTECTIVE AS NEEDED | PROTECTIVE AS NEEDED | ALL DIMS IN    | mm   | DWG NO                               | 11623                                                                         | Sheet<br>1 Of 1 |