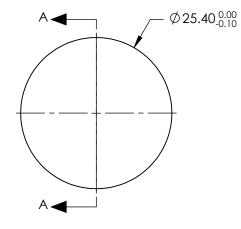

## FOR INFORMATION ONLY: DO NOT MANUFACTURE PARTS TO THIS DRAWING

SECTION A-A

| SPECIFICATIONS SUBJECT TO CHANGE WITHOUT NOTICE<br>DIMENSIONS ARE FOR REFERENCE ONLY |                      |                      | EFL: 250.29    | 9 mm | <b>P</b> <sup>®</sup> Edmund Ontion® |                                                                               | tinn            |
|--------------------------------------------------------------------------------------|----------------------|----------------------|----------------|------|--------------------------------------|-------------------------------------------------------------------------------|-----------------|
|                                                                                      | S1                   | \$2                  | BFL: 249.19 mm |      | Edmund Optics <sup>®</sup>           |                                                                               |                 |
| SHAPE                                                                                | CONVEX               | PLANO                |                |      | TITLE                                | 25.4mm Diameter x 250mm FL, 1900-2200nm<br>Coated, IR Ultrafast Thin PCX Lens |                 |
| SURFACE QUALITY                                                                      | 20-10                | 20-10                |                |      |                                      |                                                                               |                 |
| CLEAR APERTURE                                                                       | Ø22.86               | Ø22.86               |                |      |                                      |                                                                               |                 |
| BEVEL                                                                                | PROTECTIVE AS NEEDED | PROTECTIVE AS NEEDED | ALL DIMS IN    | mm   | DWG NO                               | 11623                                                                         | Sheet<br>1 Of 1 |