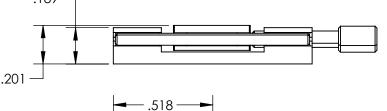

## NOTES:

- 1. TYPE OF MOVEMENT: Single Axis (X) TRAVEL (in): 0.125
- 2. TYPE OF DRIVE: Fine Screw: No Graduations DRIVE ORIENTATION: Center Drive
- LOAD CAPACITY (kg): 0.25 Direct Top or Side 0.5 Push 0.113-0.312 Retract (Extended or Compressed)
- 4. RESOLUTION (um): 0.5
- 5. MAXIMUM RUN-OUT (um): 1
- LEADSCREW PITCH(mm): 80 TPI screw pitch PITCH: 80 TPI screw pitch ACCURACY(um): 1
- 7. RETURN FORCE, EXTENDED TO COMPRESSED(g):113-312
- 8. WOBBLE(mrad): 0.01
- 9. All tolerances are based on a standard orientation and individual stage.

*FOR INFORMATION ONLY:* DO NOT MANUFACTURE PARTS TO THIS DRAWING

SPECIFICATIONS SUBJECT TO CHANGE WITHOUT NOTICE DIMENSIONS ARE FOR REFERENCE ONLY