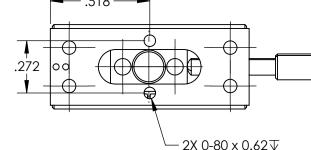

## NOTES:

- 1. TYPE OF MOVEMENT: Single Axis (X) TRAVEL (in): 0.125
- 2. TYPE OF DRIVE: Fine Screw: No Graduations DRIVE ORIENTATION: Center Drive
- LOAD CAPACITY (kg): 0.25 Direct Top or Side 0.5 Push 0.113-0.312 Retract (Extended or Compressed)
- 4. RESOLUTION (um): 0.5
- 5. MAXIMUM RUN-OUT (um): 1
- LEADSCREW PITCH(mm): 80 TPI screw pitch PITCH: 80 TPI screw pitch ACCURACY(um): 1
- 7. RETURN FORCE, EXTENDED TO COMPRESSED(g):113-312
- 8. WOBBLE(mrad): 0.01
- 9. All tolerances are based on a standard orientation and individual stage.

*FOR INFORMATION ONLY:* DO NOT MANUFACTURE PARTS TO THIS DRAWING

SPECIFICATIONS SUBJECT TO CHANGE WITHOUT NOTICE DIMENSIONS ARE FOR REFERENCE ONLY