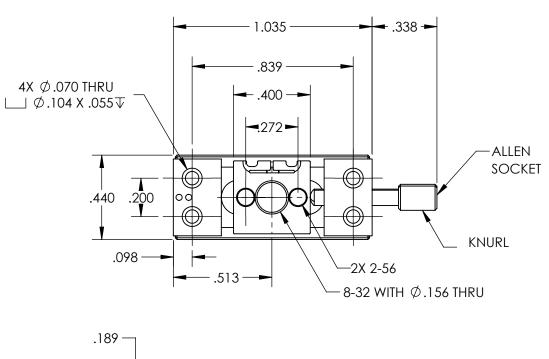

## NOTES:

- 1. TYPE OF MOVEMENT: Single Axis (X) TRAVEL (in): 0.125
- 2. TYPE OF DRIVE: Fine Screw: No Graduations DRIVE ORIENTATION: Center Drive
- LOAD CAPACITY (kg): 0.25 Direct Top or Side 0.5 Push 0.113-0.312 Retract (Extended or Compressed)
- 4. RESOLUTION (um): 0.5
- 5. MAXIMUM RUN-OUT (um): 1
- LEADSCREW PITCH(mm): 80 TPI screw pitch PITCH: 80 TPI screw pitch ACCURACY(um): 1
- 7. RETURN FORCE, EXTENDED TO COMPRESSED(g):113-312
- 8. WOBBLE(mrad): 0.01
- 9. All tolerances are based on a standard orientation and individual stage.

*FOR INFORMATION ONLY:* DO NOT MANUFACTURE PARTS TO THIS DRAWING

SPECIFICATIONS SUBJECT TO CHANGE WITHOUT NOTICE DIMENSIONS ARE FOR REFERENCE ONLY