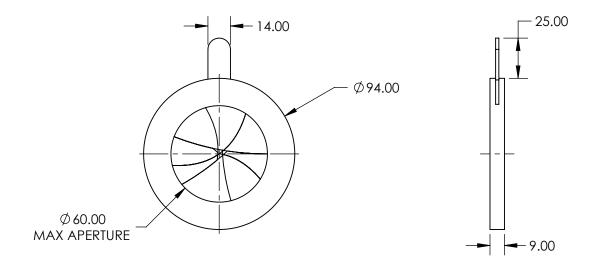

## NOTES:

- CONSTRUCTION:
   Anodized Aluminum Alloy, Burnished Leaves
- 2. NUMBER OF LEAVES: Two sets of 8
- 3. OPERATING TEMPERATURE (°C): <250
- 4. ROHS: COMPLIANT

SPECIFICATIONS SUBJECT TO CHANGE WITHOUT NOTICE DIMENSIONS ARE FOR REFERENCE ONLY

## **Edmund Optics**®

FOR INFORMATION ONLY:
DO NOT MANUFACTURE
PARTS TO THIS DRAWING

| THIRD ANGLE PROJECTION |    | TITLE  | 94mm Outer Dia., Zero Aperture, Burnished<br>Steel Leaves |                 |
|------------------------|----|--------|-----------------------------------------------------------|-----------------|
| ALL DIMS IN            | mm | DWG NO | 57592                                                     | SHEET<br>1 OF 1 |