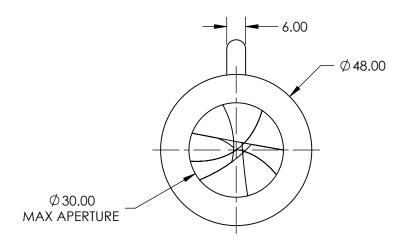

## NOTES:

- CONSTRUCTION:
   Anodized Aluminum Alloy, Burnished Leaves
- 2. NUMBER OF LEAVES: Two sets of 7
- 3. OPERATING TEMPERATURE (°C): <250
- 4. ROHS: COMPLIANT

SPECIFICATIONS SUBJECT TO CHANGE WITHOUT NOTICE DIMENSIONS ARE FOR REFERENCE ONLY

## **Edmund Optics**®

FOR INFORMATION ONLY:
DO NOT MANUFACTURE
PARTS TO THIS DRAWING

| THIRD ANGLE PROJECTION |    | TITLE  | 48mm Outer Dia., Zero Aperture, Burnished<br>Steel Leaves |                 |
|------------------------|----|--------|-----------------------------------------------------------|-----------------|
| ALL DIMS IN            | mm | DWG NO | 57590                                                     | SHEET<br>1 OF 1 |