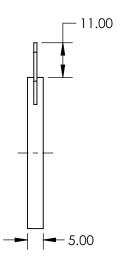

## NOTES:

- CONSTRUCTION:
   Anodized Aluminum Alloy, Burnished Leaves
- 2. NUMBER OF LEAVES: Two sets of 7
- 3. OPERATING TEMPERATURE (°C): <250
- 4. ROHS: COMPLIANT

SPECIFICATIONS SUBJECT TO CHANGE WITHOUT NOTICE DIMENSIONS ARE FOR REFERENCE ONLY

## **Edmund Optics**®

FOR INFORMATION ONLY:
DO NOT MANUFACTURE
PARTS TO THIS DRAWING

| THIRD ANGLE PROJECTION |    | TITLE  | 48mm Outer Dia., Zero Aperture, Burnished<br>Steel Leaves |                 |
|------------------------|----|--------|-----------------------------------------------------------|-----------------|
| ALL DIMS IN            | mm | DWG NO | 57590                                                     | SHEET<br>1 OF 1 |