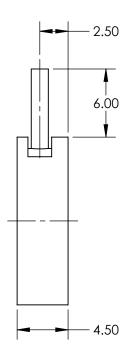

## NOTES:

- CONSTRUCTION:
   ANODIZED ALUMINUM ALLOY, ANTI-REFLECTION (AR) LEAVES
- 2. NUMBER OF LEAVES: 8
- 3. OPERATING TEMPERATURE (°C): < 180
- 4. RoHS: COMPLIANT

SPECIFICATIONS SUBJECT TO CHANGE WITHOUT NOTICE DIMENSIONS ARE FOR REFERENCE ONLY

## FOR INFORMATION ONLY: DO NOT MANUFACTURE PARTS TO THIS DRAWING

| Edmund | Optics® |
|--------|---------|
|        |         |

| THIRD ANGLE PROJECTION |    | TITLE  | 14.8mm Outer Dia., AR Steel Leaves Iris<br>Diaphragm |                 |
|------------------------|----|--------|------------------------------------------------------|-----------------|
| ALL DIMS IN            | mm | DWG NO | 64507                                                | SHEET<br>1 OF 1 |