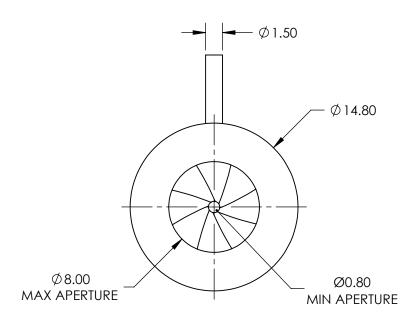

## NOTES:

- CONSTRUCTION:
   ANODIZED ALUMINUM ALLOY, ANTI-REFLECTION (AR) LEAVES
- 2. NUMBER OF LEAVES: 8
- 3. OPERATING TEMPERATURE (°C): < 180
- 4. RoHS: COMPLIANT

SPECIFICATIONS SUBJECT TO CHANGE WITHOUT NOTICE DIMENSIONS ARE FOR REFERENCE ONLY

## FOR INFORMATION ONLY: DO NOT MANUFACTURE PARTS TO THIS DRAWING

| Edmund | Optics® |
|--------|---------|
|        |         |

| THIRD ANGLE PROJECTION |    | TITLE  | 14.8mm Outer Dia., AR Steel Leaves Iris<br>Diaphragm |                 |
|------------------------|----|--------|------------------------------------------------------|-----------------|
| ALL DIMS IN            | mm | DWG NO | 64507                                                | SHEET<br>1 OF 1 |