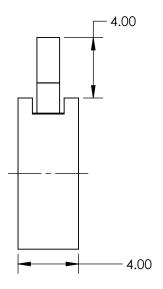

## NOTES:

- CONSTRUCTION:
   Anodized Aluminum Alloy, Anti-Reflection (AR) Leaves
- 2. NUMBER OF LEAVES: 8
- 3. OPERATING TEMPERATURE (°C): <180
- 4. ROHS: COMPLIANT

SPECIFICATIONS SUBJECT TO CHANGE WITHOUT NOTICE DIMENSIONS ARE FOR REFERENCE ONLY

## **Edmund Optics®**

FOR INFORMATION ONLY:
DO NOT MANUFACTURE
PARTS TO THIS DRAWING

| THIRD ANGLE PROJECTION |    | TITLE  | 10mm Outer Dia., AR Steel Leaves Iris<br>Diaphragm |                 |
|------------------------|----|--------|----------------------------------------------------|-----------------|
| ALL DIMS IN            | mm | DWG NO | 57573                                              | SHEET<br>1 OF 1 |