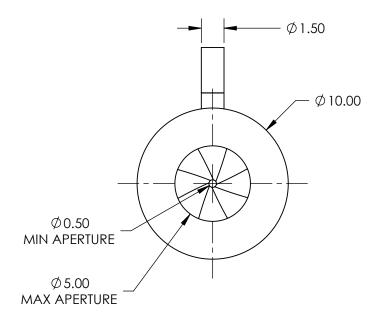

## NOTES:

- CONSTRUCTION:
   Anodized Aluminum Alloy, Anti-Reflection (AR) Leaves
- 2. NUMBER OF LEAVES: 8
- 3. OPERATING TEMPERATURE (°C): <180
- 4. ROHS: COMPLIANT

SPECIFICATIONS SUBJECT TO CHANGE WITHOUT NOTICE DIMENSIONS ARE FOR REFERENCE ONLY

## **Edmund Optics®**

FOR INFORMATION ONLY:
DO NOT MANUFACTURE
PARTS TO THIS DRAWING

| THIRD ANGLE PROJECTION |    | TITLE  | 10mm Outer Dia., AR Steel Leaves Iris<br>Diaphragm |                 |
|------------------------|----|--------|----------------------------------------------------|-----------------|
| ALL DIMS IN            | mm | DWG NO | 57573                                              | SHEET<br>1 OF 1 |