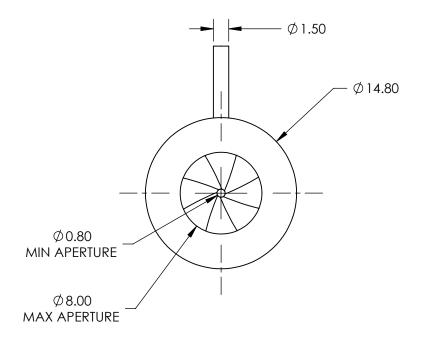

## NOTES:

- CONSTRUCTION:
   Blackened Brass Housing, Stainless Steel Leaves, Stainless Steel Pin Actuators
- 2. NUMBER OF LEAVES: 8
- 3. ROHS: COMPLIANT

SPECIFICATIONS SUBJECT TO CHANGE WITHOUT NOTICE DIMENSIONS ARE FOR REFERENCE ONLY

## **Edmund Optics®**

FOR INFORMATION ONLY:
DO NOT MANUFACTURE
PARTS TO THIS DRAWING

| THIRD ANGLE PROJECTION |    | TITLE  | 14.8mm Outer Diameter, Stainless Steel Iris<br>Diaphragm |                 |
|------------------------|----|--------|----------------------------------------------------------|-----------------|
| ALL DIMS IN            | mm | DWG NO | 62650                                                    | SHEET<br>1 OF 1 |