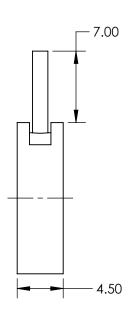

## NOTES:

- CONSTRUCTION:
   Blackened Brass Housing, Stainless Steel Leaves, Stainless Steel Pin Actuators
- 2. NUMBER OF LEAVES: 8
- 3. ROHS: COMPLIANT

SPECIFICATIONS SUBJECT TO CHANGE WITHOUT NOTICE DIMENSIONS ARE FOR REFERENCE ONLY

## **Edmund Optics®**

FOR INFORMATION ONLY:
DO NOT MANUFACTURE
PARTS TO THIS DRAWING

| THIRD ANGLE PROJECTION |    | TITLE  | 14.8mm Outer Diameter, Stainless Steel Iris<br>Diaphragm |                 |
|------------------------|----|--------|----------------------------------------------------------|-----------------|
| ALL DIMS IN            | mm | DWG NO | 62650                                                    | SHEET<br>1 OF 1 |