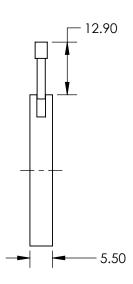

## NOTES:

- CONSTRUCTION: Blackened Brass Housing, Stainless Steel Leaves, Stainless Steel Pin Actuators
- 2. NUMBER OF LEAVES: 14
- 3. ROHS: COMPLIANT

SPECIFICATIONS SUBJECT TO CHANGE WITHOUT NOTICE DIMENSIONS ARE FOR REFERENCE ONLY

## FOR INFORMATION ONLY: DO NOT MANUFACTURE PARTS TO THIS DRAWING

| Edmund | Optics® |
|--------|---------|
|        |         |

| THIRD ANGLE PROJECTION |    | TITLE  | 37mm Outer Diameter, Stainless Steel Iris<br>Diaphragm |                 |
|------------------------|----|--------|--------------------------------------------------------|-----------------|
| ALL DIMS IN            | mm | DWG NO | 53911                                                  | SHEET<br>1 OF 1 |