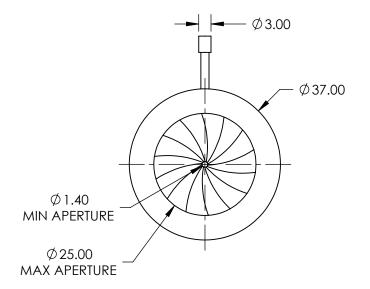

## NOTES:

- CONSTRUCTION: Blackened Brass Housing, Stainless Steel Leaves, Stainless Steel Pin Actuators
- 2. NUMBER OF LEAVES: 14
- 3. ROHS: COMPLIANT

SPECIFICATIONS SUBJECT TO CHANGE WITHOUT NOTICE DIMENSIONS ARE FOR REFERENCE ONLY

## FOR INFORMATION ONLY: DO NOT MANUFACTURE PARTS TO THIS DRAWING

| Edmund | Optics® |
|--------|---------|
|        |         |

| THIRD ANGLE PROJECTION |    | TITLE  | 37mm Outer Diameter, Stainless Steel Iris<br>Diaphragm |                 |
|------------------------|----|--------|--------------------------------------------------------|-----------------|
| ALL DIMS IN            | mm | DWG NO | 53911                                                  | SHEET<br>1 OF 1 |