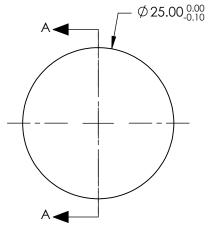

## NOTES:

1. SUBSTRATE: GERMANIUM (GE)

2. COATING (APPLY ACROSS COATING APERTURE)

S1: R(avg) <5.0% @ 3 - 12µm

S2: R(avg) <5.0% @ 3 - 12µm

- 3. EDGES DIAMOND TURNED
- 4. CENTERING: <3 ARCMIN

5. Rohs Compliant

SECTION A-A