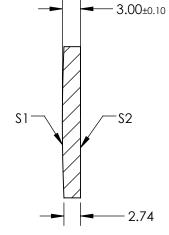

## NOTES:

1. SUBSTRATE: GERMANIUM (GE)

2. COATING (APPLY ACROSS COATING APERTURE)

S1: R(avg) <5.0% @ 3 - 12µm

S2: R(avg) <5.0% @ 3 - 12µm

- 3. EDGES DIAMOND TURNED
- 4. CENTERING: <3 ARCMIN

5. Rohs Compliant

## FOR INFORMATION ONLY: DO NOT MANUFACTURE PARTS TO THIS DRAWING

|                 | S1                   | \$2                  | SPECIFICATIONS SUBJECT TO CHANGE WITHOUT NOTICE<br>DIMENSIONS ARE FOR REFERENCE ONLY |       |        |                                                               |                 |
|-----------------|----------------------|----------------------|--------------------------------------------------------------------------------------|-------|--------|---------------------------------------------------------------|-----------------|
| SHAPE           | CONVEX               | PLANO                |                                                                                      |       |        |                                                               |                 |
| RADIUS          | 300.39               | ∞                    | <u>10.6µт</u><br>BFL @<br>10.6µт                                                     | 99.25 | H      | Edmund Optic                                                  | CS®             |
| SURFACE QUALITY | 60-40                | 60-40                |                                                                                      |       | TITLE  | 25mm DIA. X 100mm FL, 3 - 12µm COATED,<br>GE PLANO-CONVEX LEN |                 |
| CLEAR APERTURE  | Ø24                  | Ø24                  |                                                                                      |       |        |                                                               |                 |
| BEVEL           | PROTECTIVE AS NEEDED | PROTECTIVE AS NEEDED | ALL DIMS IN                                                                          | mm    | DWG NO | 87949                                                         | SHEET<br>1 OF 1 |