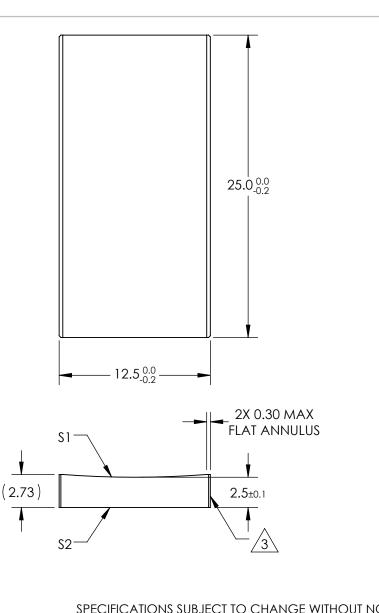

## NOTES:

 SUBSTRATE MATERIAL: N-BK7

2. COATING (APPLY ACROSS CLEAR APERTURE)

S1 & S2: VIS-NIR

R(abs) ≤0.25% @ 880nm R(avg) ≤1.25% @ 400 - 870nm R(avg) ≤1.25% @ 890 - 1000nm

3. FINE GROUND SURFACE

4. POWER, IRREGULARITY, AND SURFACE QUALITY SPECIFICAIONS APPLY ACROSS CLEAR APERTURE

## *FOR INFORMATION ONLY:* DO NOT MANUFACTURE PARTS TO THIS DRAWING

SPECIFICATIONS SUBJECT TO CHANGE WITHOUT NOTICE DIMENSIONS ARE FOR REFERENCE ONLY

| REV. A           | S1                  | S2                  |             |         |                            |                                                                |                 |
|------------------|---------------------|---------------------|-------------|---------|----------------------------|----------------------------------------------------------------|-----------------|
| SHAPE            | CONVEX              | PLANO               | EFL         | -150    |                            | Edmund Ontic                                                   |                 |
| RADIUS           | 77.52               | 8                   | BFL         | -151.65 | Edmund Optics <sup>®</sup> |                                                                |                 |
| SURFACE QUALITY  | 60-40               | 60-40               |             |         | TITLE                      | 12.5mm H X 25mm L X -150mm FL VIS-NIR<br>COATED, CYLINDER LENS |                 |
| CLEAR APERTURE   | 11.50 X 24.00       | 11.50 X 24.00       |             |         |                            |                                                                |                 |
| COATING APERTURE | 11.50 X 24.00       | 11.50 X 24.00       |             |         |                            |                                                                |                 |
| BEVEL            | PROTECTED AS NEEDED | PROTECTED AS NEEDED | ALL DIMS IN | mm      | DWG NO                     | 69842                                                          | SHEET<br>1 OF 1 |