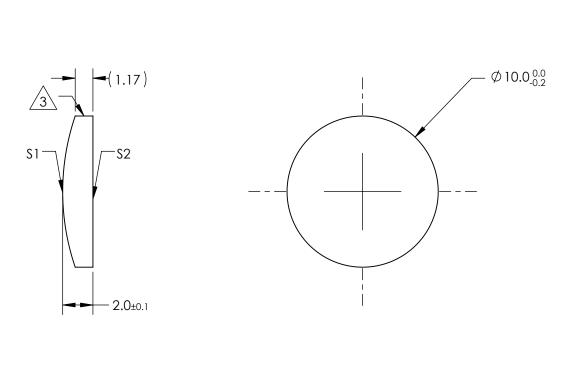

## NOTES:

- SUBSTRATE MATERIAL: N-BK7
- 2. COATING (APPLY ACROSS CLEAR APERTURE)

## S1 & S2: VIS-NIR

R(abs) ≤0.25% @ 880nm R(avg) ≤1.25% @ 400 - 870nm R(avg) ≤1.25% @ 890 - 1000nm

- 4. POWER, IRREGULARITY, AND SURFACE QUALITY SPECIFICAIONS APPLY ACROSS CLEAR APERTURE
- 5. RoHS COMPLIANT

## *FOR INFORMATION ONLY:* DO NOT MANUFACTURE PARTS TO THIS DRAWING

| SPECIFICATIONS SUBJECT TO CHANGE WITHOUT NOTICE |  |
|-------------------------------------------------|--|
| DIMENSIONS ARE FOR REFERENCE ONLY               |  |

| REV. A           | S1                  | S2                  |             |                     |                                   |                            |                 |  |
|------------------|---------------------|---------------------|-------------|---------------------|-----------------------------------|----------------------------|-----------------|--|
| SHAPE            | CONVEX              | PLANO               | EFL         | 30                  | <b>Edmund</b> Optics <sup>®</sup> |                            |                 |  |
| RADIUS           | 15.5                | 8                   | BFL         | 28.67               |                                   |                            |                 |  |
| SURFACE QUALITY  | 60-40               | 60-40               | -           | I                   |                                   | 10mm DIA X 30mm FL VIS-NIR |                 |  |
| CLEAR APERTURE   | Ø9.00               | Ø9.00               | THIRD ANGLE | $\bigcirc \bigcirc$ | TITLE                             | CYLINDER LENS              | COAILD,         |  |
| COATING APERTURE | Ø9.00               | Ø9.00               |             |                     |                                   |                            |                 |  |
| BEVEL            | PROTECTED AS NEEDED | PROTECTED AS NEEDED | ALL DIMS IN | mm                  | DWG NO                            | 47963                      | SHEET<br>1 OF 1 |  |