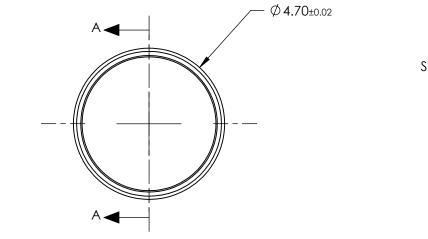

## <u>NOTES:</u>

- 1. SUBSTRATE: D-ZLAF52LA
- 2. NUMERICAL APERTURE: OBJECT: 0.26 IMAGE: 0.52 WD, IMAGE(mm): 7.09
- 3. COATING

S1 & S2: R(ABS) < 1.0% @ 600 - 1050nm

- 4. FOCAL LENGTH TOLERANCE: ±1%
- 5. TRANSMITTED WAVEFRONT ERROR ( $\lambda$ , RMS): < 0.200
- 6. MAGNIFICATION: 2X





SECTION A-A

## FOR INFORMATION ONLY: DO NOT MANUFACTURE PARTS TO THIS DRAWING

| SPECIFICATIONS SUBJECT TO CHANGE WITHOUT NOTICE DIMENSIONS ARE FOR REFERENCE ONLY |                      |                      | EFL         | 2.76 |        | Edmund Ontion                                                   | <b>N</b> R      |
|-----------------------------------------------------------------------------------|----------------------|----------------------|-------------|------|--------|-----------------------------------------------------------------|-----------------|
|                                                                                   | S1                   | \$2                  | BFL         | 2.70 |        | Edmund Optic