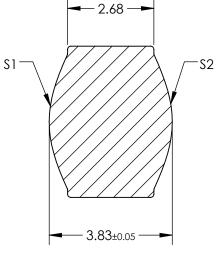

## <u>NOTES:</u>

- 1. SUBSTRATE: D-ZLAF52LA
- 2. NUMERICAL APERTURE: OBJECT: 0.26 IMAGE: 0.52 WD, IMAGE(mm): 7.09
- 3. COATING

S1 & S2: R(ABS) < 1.0% @ 600 - 1050nm

- 4. FOCAL LENGTH TOLERANCE: ±1%
- 5. TRANSMITTED WAVEFRONT ERROR ( $\lambda$ , RMS): < 0.200
- 6. MAGNIFICATION: 2X

## FOR INFORMATION ONLY: DO NOT MANUFACTURE PARTS TO THIS DRAWING

| SPECIFICATIONS SUBJECT TO CHANGE WITHOUT NOTICE DIMENSIONS ARE FOR REFERENCE ONLY |                      |                      | EFL         | 2.76 |        | Edmund Ontion                                                   | <b>N</b> R      |
|-----------------------------------------------------------------------------------|----------------------|----------------------|-------------|------|--------|-----------------------------------------------------------------|-----------------|
|                                                                                   | S1                   | \$2                  | BFL         | 2.70 |        | Edmund Optic                                                    | <b>ک</b> ر      |
| SHAPE                                                                             | CONVEX               | CONVEX               |             |      | TITLE  | 0.52 NA 2.76mm FL 600-1050nm AR COATED,<br>MOLDED ASPHERIC LENS |                 |
| SURFACE QUALITY                                                                   | 40-20                | 40-20                |             |      |        |                                                                 |                 |
| CLEAR APERTURE                                                                    | Ø4.12                | Ø4.12                |             |      |        |                                                                 |                 |
| BEVEL MAX                                                                         | PROTECTIVE AS NEEDED | PROTECTIVE AS NEEDED | ALL DIMS IN | mm   | DWG NO | 87134                                                           | Sheet<br>1 Of 1 |