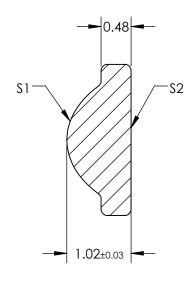

## NOTES:

- 1. SUBSTRATE: D-ZK3
- 2. NUMERICAL APERTURE: 0.58
- 3. COATING

S1 & S2: R(AVG) ≤ 0.5% @ 350 - 700nm

- 4. FOCAL LENGTH TOLERANCE: ±1%
- 5. TRANSMITTED WAVEFRONT ERROR (λ, RMS): < 0.070

SECTION A-A

## FOR INFORMATION ONLY: DO NOT MANUFACTURE PARTS TO THIS DRAWING

| SPECIFICATIONS SUBJECT TO CHANGE WITHOUT NOTICE DIMENSIONS ARE FOR REFERENCE ONLY |                      |                      | EFL                    | 1.45 |        | Edmund Option                                                  | OC®             |
|-----------------------------------------------------------------------------------|----------------------|----------------------|------------------------|------|--------|----------------------------------------------------------------|-----------------|
|                                                                                   | \$1                  | \$2                  | BFL                    | 0.81 | U      |                                                                | <b>5</b> 5°     |
| SHAPE                                                                             | CONVEX               | PLANO                | THIRD ANGLE PROJECTION |      | TITLE  | 0.58 NA 1.45mm FL 350-700nm AR COATED,<br>MOLDED ASPHERIC LENS |                 |
| SURFACE QUALITY                                                                   | 40-20                | 40-20                |                        |      |        |                                                                |                 |
| CLEAR APERTURE                                                                    | Ø1.60                | Ø1.60                |                        |      |        |                                                                |                 |
| BEVEL MAX                                                                         | PROTECTIVE AS NEEDED | PROTECTIVE AS NEEDED | ALL DIMS IN            | mm   | DWG NO | 83613                                                          | SHEET<br>1 OF 1 |