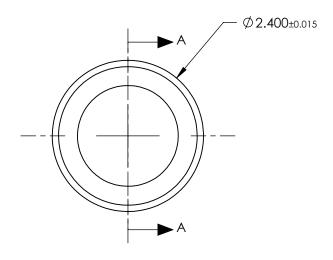

## NOTES:

- 1. SUBSTRATE: D-ZK3
- 2. NUMERICAL APERTURE: 0.58
- 3. COATING

S1 & S2: R(AVG) ≤ 0.5% @ 350 - 700nm

- 4. FOCAL LENGTH TOLERANCE: ±1%
- 5. TRANSMITTED WAVEFRONT ERROR (λ, RMS): < 0.070

SECTION A-A