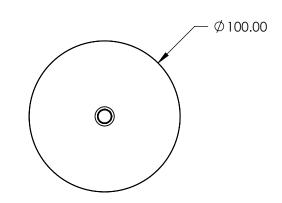

| REV. A                     | \$1                  | \$2                  |                        |        |                                    |        |
|----------------------------|----------------------|----------------------|------------------------|--------|------------------------------------|--------|
| SHAPE                      | PLANO                | PLANO                | THIRD ANGLE PROJECTION | TITLE  | OD 0.04 - 4.0, Ø100mm, CIRCULAR NE | FILTER |
| TRANSMISSION<br>WAVELENGTH | 400 - 700            | 400 - 700            | '                      |        |                                    | SHEET  |
| BEVEL                      | PROTECTIVE AS NEEDED | PROTECTIVE AS NEEDED | ALL DIMS IN mm         | DWG NO | 54082                              | 1 OF 1 |