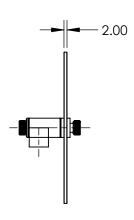

| REV. A                     | \$1                  | \$2                  |                        |        |                                    |        |
|----------------------------|----------------------|----------------------|------------------------|--------|------------------------------------|--------|
| SHAPE                      | PLANO                | PLANO                | THIRD ANGLE PROJECTION | TITLE  | OD 0.04 - 4.0, Ø100mm, CIRCULAR NE | FILTER |
| TRANSMISSION<br>WAVELENGTH | 400 - 700            | 400 - 700            | '                      |        |                                    | SHEET  |
| BEVEL                      | PROTECTIVE AS NEEDED | PROTECTIVE AS NEEDED | ALL DIMS IN mm         | DWG NO | 54082                              | 1 OF 1 |