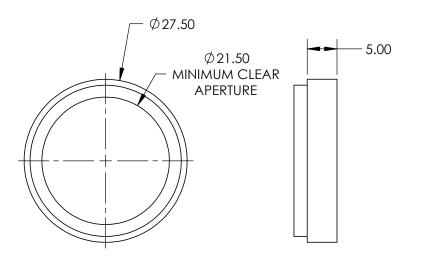

## SPECIFICATIONS SUBJECT TO CHANGE WITHOUT NOTICE DIMENSIONS ARE FOR REFERENCE ONLY

|                 | S1                   | S2                   |                | TITLE | M25.5 X 0.50, MOUNTED THREADED, BLUE<br>FILTER |       |                 |
|-----------------|----------------------|----------------------|----------------|-------|------------------------------------------------|-------|-----------------|
| SHAPE           | PLANO                | PLANO                |                |       |                                                |       |                 |
| SURFACE QUALITY | 80-50                | 80-50                |                | I     |                                                |       | CUEFT           |
| BEVEL           | PROTECTIVE AS NEEDED | PROTECTIVE AS NEEDED | ALL DIMS IN mr | mm    | DWG NO                                         | 46544 | SHEET<br>1 OF 1 |