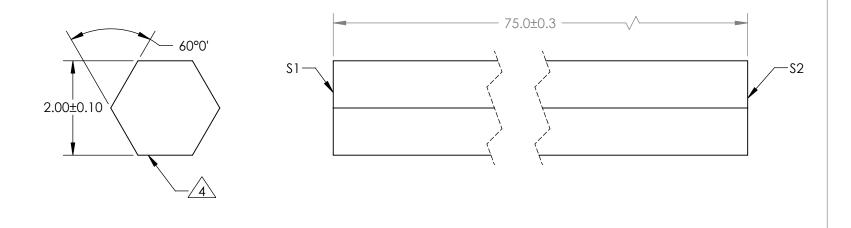

## NOTES:

- 1. ALLOWABLE OPTICAL MATERIAL: GRADE A FINE ANNEALED SCHOTT: N-BK7
- 2. SURFACE S2 TO BE PARALLEL WITH SURFACE S1 TO WITHIN 5 ARCMIN
- COATING (APPLY ACROSS COATING APERTURE) S1: NONE S2: NONE
- A. SIX SIDEWALLS: SURFACE ACCURACY: COMMERCIAL POLISH

## *FOR INFORMATION ONLY*: DO NOT MANUFACTURE PARTS TO THIS DRAWING

|                             | S1      | S2      |                     |    |        |
|-----------------------------|---------|---------|---------------------|----|--------|
| SHAPE                       | PLANO   | PLANO   | EFL<br>(AT 587.6nm) | NA | TITLE  |
| SURFACE ACCURACY AT 632.8nm | 1 WAVE  | 1 WAVE  | BFL<br>(AT 587.6nm) | NA |        |
| SURFACE QUALITY             | 60 - 40 | 60 - 40 | ALL DIMS IN         | mm | DWG NO |
|                             |         |         | φ.                  |    |        |

| LE    | 2mm HEX LIGHT PIPE, 75mm lg |
|-------|-----------------------------|
| VG NO | 63081                       |